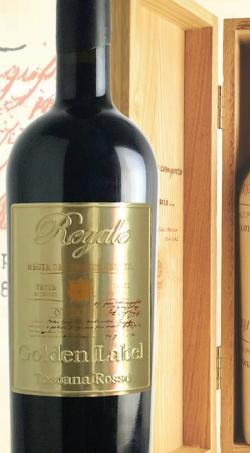

iona.pi

Regale Golden Label

Toscana Rosso IGT

**GRAPE VARIETY** 

50% Sangiovese Brunello, 50% Cabernet Sauvignon

AREA OF PRODUCTION

Between municipalities of Pienza and Montepulciano in Tuscany Region

## DESCRIPTION

Deep ruby red in color, the aromas are characterized by a strong varietal expression, with large red fruit, raspberry and licorice. On the palate it is balanced and has a good structure, soft tannins and a lingering finish. Exceptionally thick wine and unique maximum expression of an exceptnal Super Tuscan.

It matches very well roasted red meat, skewered and grilled or cooked on the grill, barbecue meat, aged chees, dark chocolate.

AGE POTENTIAL

over 20 years

**ALCOHOL** 

13.50% - 14.50% by vol

BOTTLE

Top class heavy tronco conic bordeaux bottle

CASE

1 or 6 chestnut case